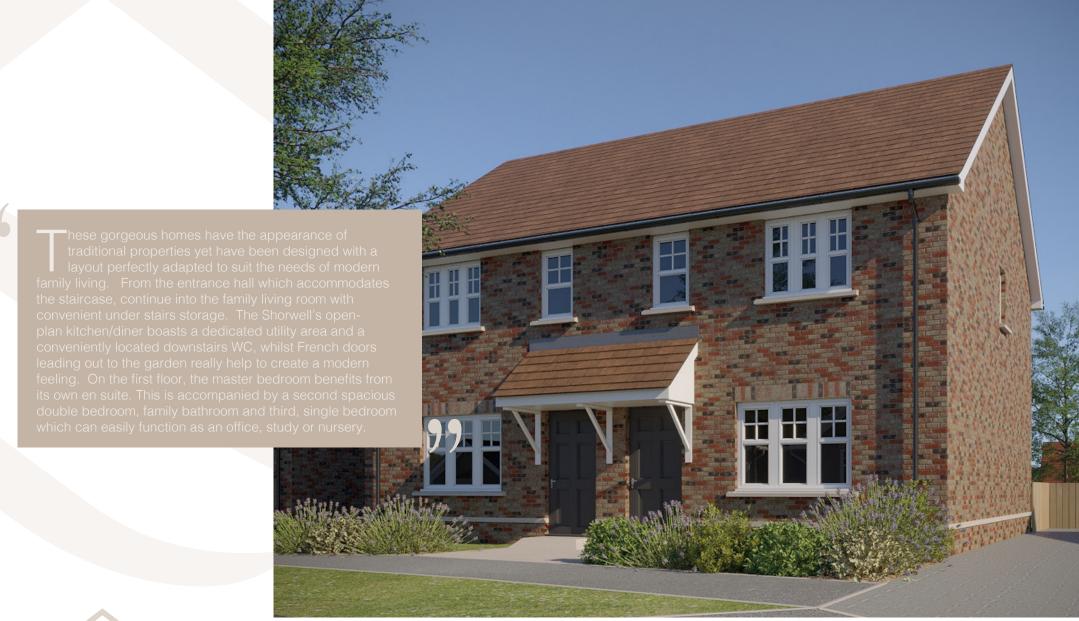

# SHORWELL

Living Room 4712mm x 3592mm 15'4" x 11'7"

Kitchen / Dining 3680mm x 3542mm 12'0 x 11'6"

#### FIRST FLOOR

Bedroom 1 3563mm x 3310mm 11'6" x 10'8"

Bedroom 2 3802mm x 2750mm 12'4" x 9'2"

Bedroom 3 2666mm x 2063mm 8'7" x 6'7"

Bathroom 2020mm x 1950mm 6'6" x 6'3"