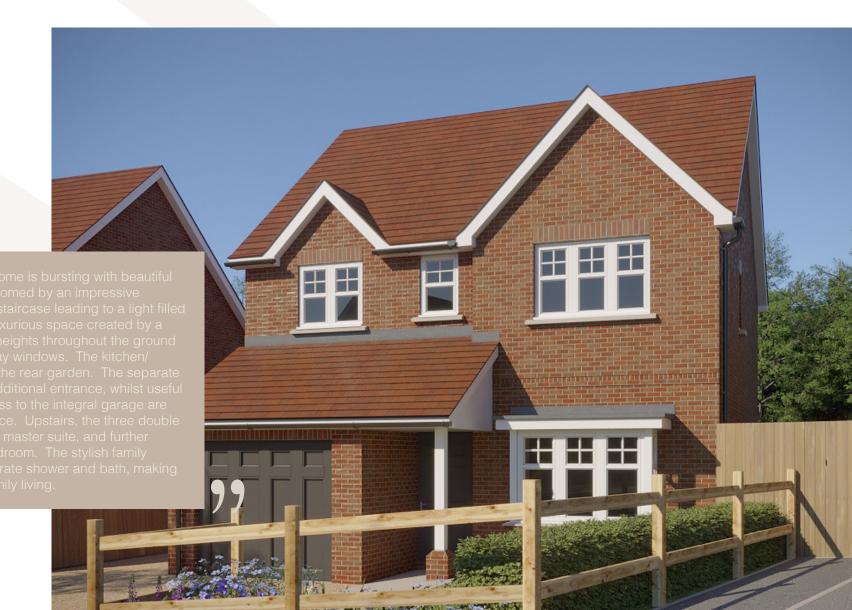

nspired by the popularity of similar designs, this picturesque double-fronted home takes pride of place on any street and is the first home in our Superior Collection. With a centrally positioned hallway and sweeping staircase, The Merstone really does feel welcoming from the moment you step inside. The family living room with its deep bay and the modern kitchen/diner, which benefits from a fully integrated kitchen, only help to complement that these homes have been designed with you and your family in mind. Upstairs a master bedroom complete with en suite and space for fitted wardrobes, helps to create a truly special retreat. Two very well-proportioned additional bedrooms make this home ideal for growing families.

### MERSTONE

Living Room 5107mm x 3700mm 16'7" x 12'1"

Kitchen / Dining 5107mm x 3083mm 16'7" x 10'1"

### FIRST FLOOR

Bedroom 1 3577mm x 3083mm 11'7" x 10'1"

Bedroom 2 3700mm x 2700mm 12'1" x 8'8"

Bedroom 3 3700mm x 2317mm 12'1" x 7'6"

Bathroom 2289mm x 2100mm 7'5" x 6'8"

THE