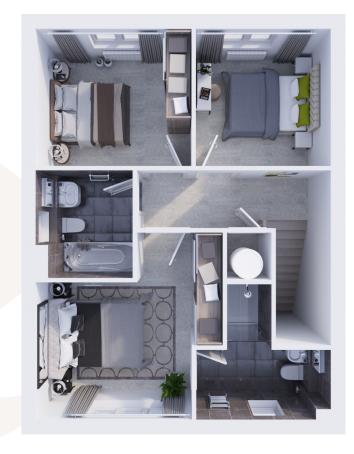

### FIRST FLOOR

Bedroom 1 3577mm x 3083mm 11'7" x 10'1"

Bedroom 2 3700mm x 2700mm 12'1" x 8'8"

Bedroom 3 3700mm x 2317mm 12'1" x 7'6"

Bathroom 2289mm x 2100mm 7'5" x 6'8"

THE