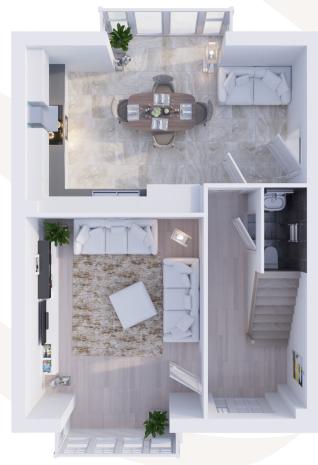

### MERSTONE

Living Room 5107mm x 3700mm 16'7" x 12'1"

Kitchen / Dining 5107mm x 3083mm 16'7" x 10'1"

### FIRST FLOOR

Bedroom 1 3577mm x 3083mm 11'7" x 10'1"

Bedroom 2 3700mm x 2700mm 12'1" x 8'8"

Bedroom 3 3700mm x 2317mm 12'1" x 7'6"

Bathroom 2289mm x 2100mm 7'5" x 6'8"

THE