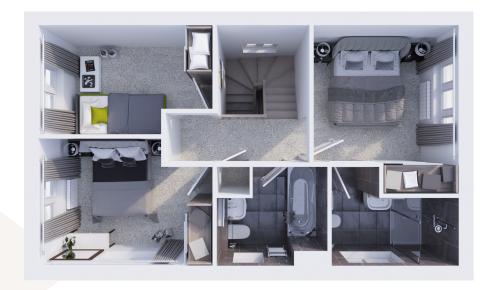

### FIRST FLOOR

Bedroom 1 4200mm x 3400mm 13'7" x 11'1"

Bedroom 2 3195mm x 3031mm 10'4" x 9'9"

Bedroom 3 3292mm x 2740mm 10'8" x 8'9"

Bedroom 4 2860mm x 2395mm 9'3" x 7'8"

Bathroom 2860mm x 1812mm 9'3" x 5'9"