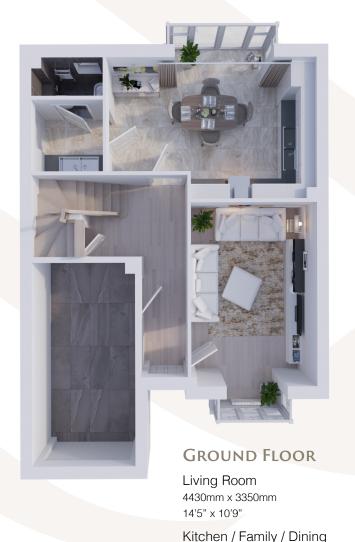

### NEWBRIDGE

Living Room 4467mm x 3950mm 14'6" x 12'9"

Kitchen / Family / Dining 3700mm x 6232mm 12'1" x 20'4"

#### FIRST FLOOR

Bedroom 1 3950mm x 3860mm 12'9 x 12'6"

Bedroom 2 3292mm x 2900mm 10'8" x 9'5"

Bedroom 3 2850mm x 2900mm 9'3" x 9'5"

Bathroom 2050mm x 2277mm 6'7" x 7'4"