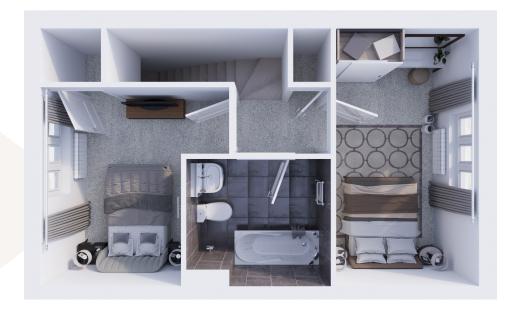

## VELLOW

Living Room 3892mm x 3440mm 12'7" x 11'2"

Kitchen / Dining 3600mm x 3115mm 11'8" x 10'2"

### FIRST FLOOR

Bedroom 1 4455mm x 2470mm 14'6" x 8'10"

Bedroom 2 3440mm x 2432mm 11'2" x 7'9"

Bathroom 2500mm x 2200mm 8'2" x 7'2"

Captiva Homes prides itself, not just on building great houses, but on building great homes with a firm focus on excellence. In design, in materials, in craftsmanship and in customer service.