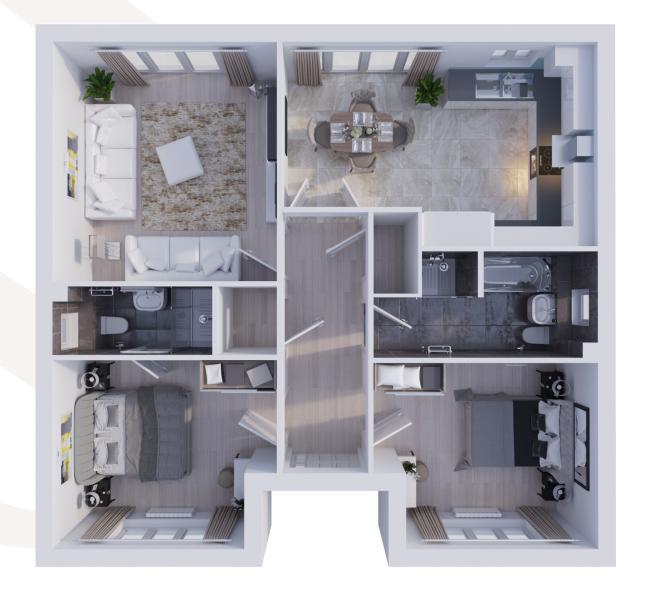

### MERSTONE

Living Room 5107mm x 3700mm 16'7" x 12'1"

Kitchen / Dining 5107mm x 3083mm 16'7" x 10'1"

### FIRST FLOOR

Bedroom 1 3577mm x 3083mm 11'7" x 10'1"

Bedroom 2 3700mm x 2700mm 12'1" x 8'8"

Bedroom 3 3700mm x 2317mm 12'1" x 7'6"

Bathroom 2289mm x 2100mm 7'5" x 6'8"

THE