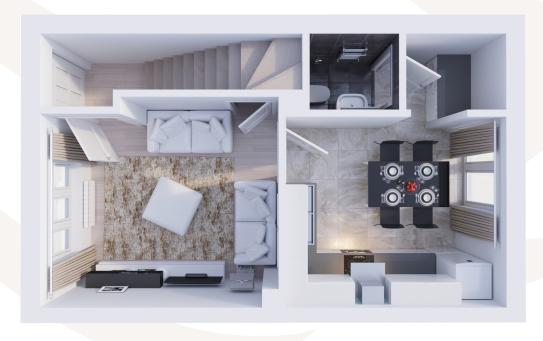

## VELLOW

Living Room 3892mm x 3440mm 12'7" x 11'2"

Kitchen / Dining 3600mm x 3115mm 11'8" x 10'2"