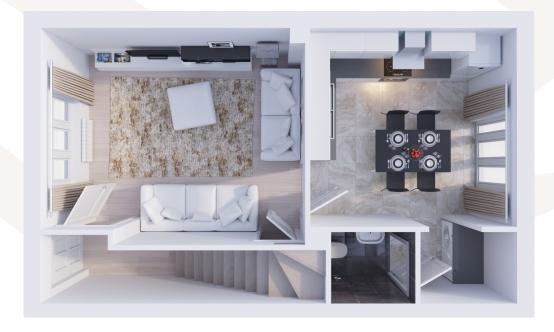

## VELLOW

Living Room 3892mm x 3440mm 12'7" x 11'2"

Kitchen / Dining 3600mm x 3115mm 11'8" x 10'2"