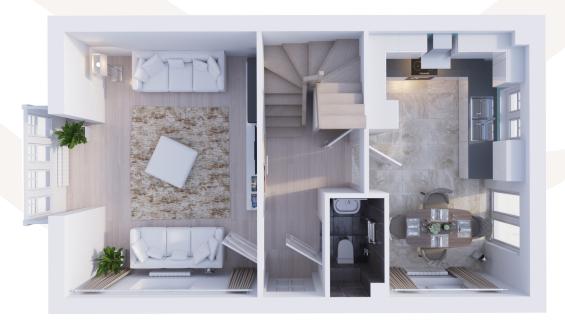

## VELLOW

Living Room 3892mm x 3440mm 12'7" x 11'2"

Kitchen / Dining 3600mm x 3115mm 11'8" x 10'2"

### FIRST FLOOR

Bedroom 1 4455mm x 2470mm 14'6" x 8'10"

Bedroom 2 3440mm x 2432mm 11'2" x 7'9"

Bathroom 2500mm x 2200mm 8'2" x 7'2"

Captiva Homes prides itself, not just on building great houses, but on building great homes with a firm focus on excellence. In design, in materials, in craftsmanship and in customer service.