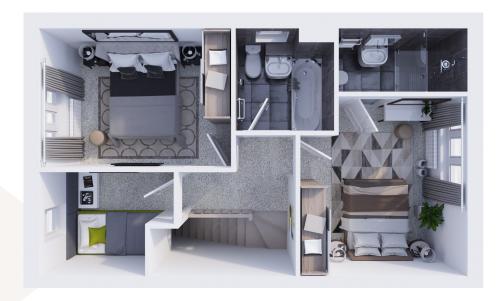

### FIRST FLOOR

Bedroom 1 4455mm x 2470mm 14'6" x 8'10"

Bedroom 2 3440mm x 2432mm 11'2" x 7'9"

Bathroom 2500mm x 2200mm 8'2" x 7'2"

Captiva Homes prides itself, not just on building great houses, but on building great homes with a firm focus on excellence. In design, in materials, in craftsmanship and in customer service.