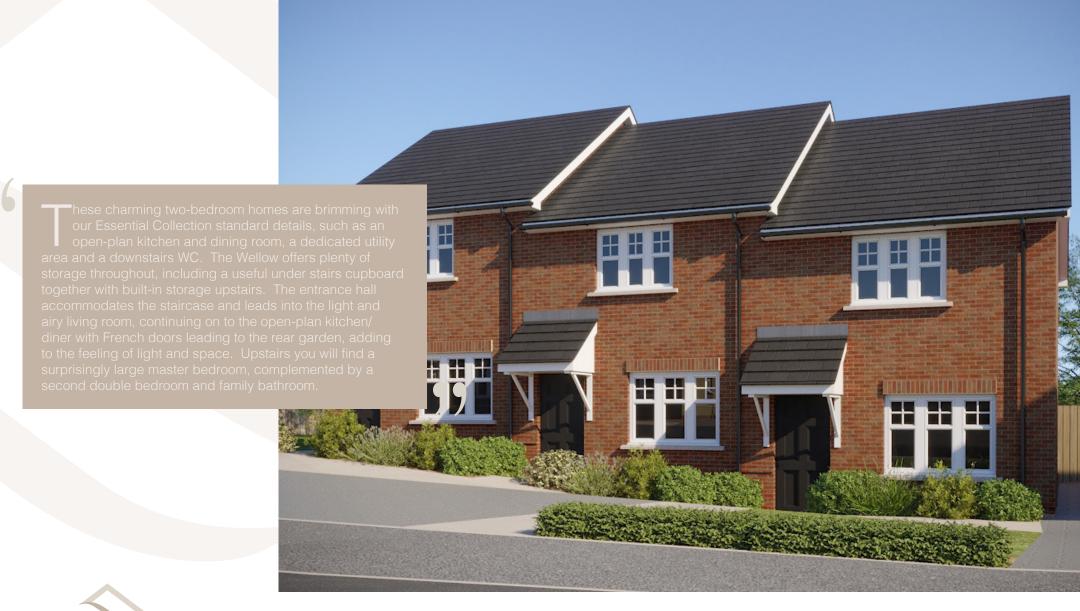

## VELLOW

Living Room 3892mm x 3440mm 12'7" x 11'2"

Kitchen / Dining 3600mm x 3115mm 11'8" x 10'2"